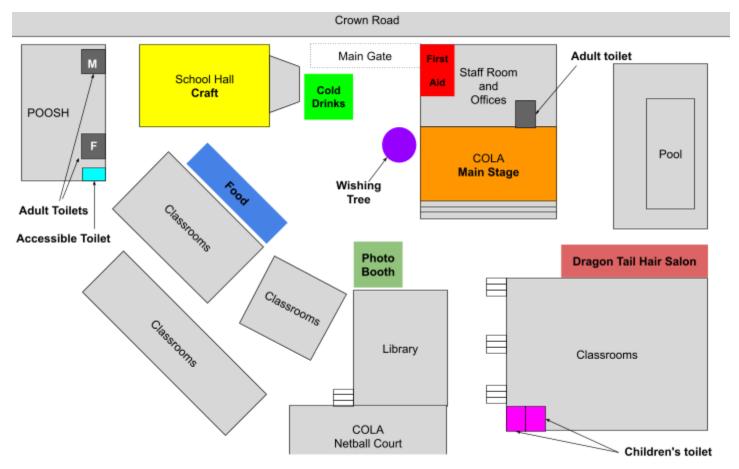

# LANTERN FESTIVAL EVENT MAP

### KEY

- Main Stage Tai Chi, Jazz band and other entertainment
- Wishing Tree
- Craft Lantern Making, calendars and zodiac colouring
- Photo Booth
- Food Sushi, fried rice, dumplings and chicken skewers
- Cold Drinks and Snow Cones
- Dragon Tail Hair Braiding
- First Aid
- Adults Toilets
- Children's Toilets

#### Accessible Toilets